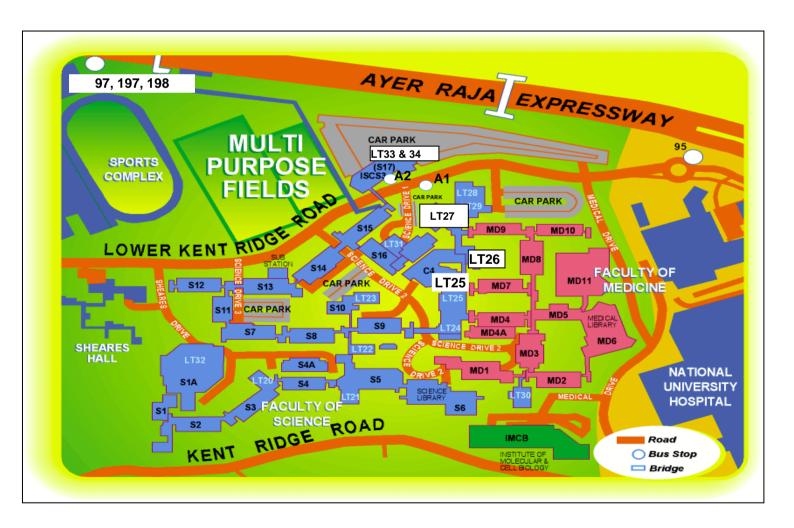

## Singapore Mathematical Olympiads Location Map of Lecture Theatre 25, 26, 27, 33 & 34

If you're taking the MRT

- Alight at Kent Ridge station
- Transfer to internal bus A1 (FOC)
- Alight at the bus-stop outside lecture theatre 27
- Walk to the lecture theatre

## If you're taking the bus

- Take SBS 97, 197 or 198
- Alight at the bus-stop opposite ITE Dover
- Take the sheltered walkway to campus ground and walk to the assigned lecture theatres

If the school is arranging for separate bus service

- Take the Ayer Rajah Expressway
- Exit at South Buona Vista Road
- Take Lower Kent Ridge Road
- Drop passengers near the bus-stop outside lecture theatre 27