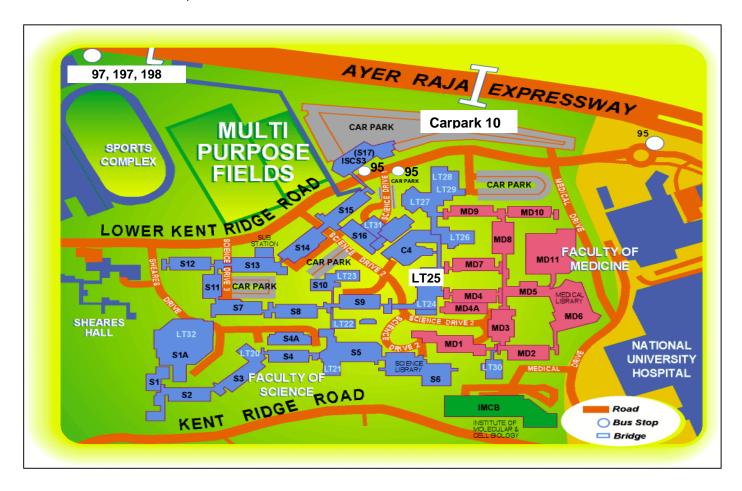

## Location Map of Lecture Theatre 25 Faculty of Science National University of Singapore

## If you're taking the MRT

- Alight at Buona Vista station
- Cross the bridge to the bus-stop in front of the Ministry of Education
- Transfer to SBS 95
- Alight at the bus-stop outside lecture theatre 27
- Walk to LT25

## If you're taking the bus

- Take SBS 97, 197 or 198
- Alight at the bus-stop opposite ITE Dover
- Take the sheltered walkway to campus ground and walk to LT25

## If you are driving

- Take the Ayer Rajah Expressway
- Exit at South Buona Vista Road
- Take Lower Kent Ridge Road
- Park at Carpark 10 and walk to LT25